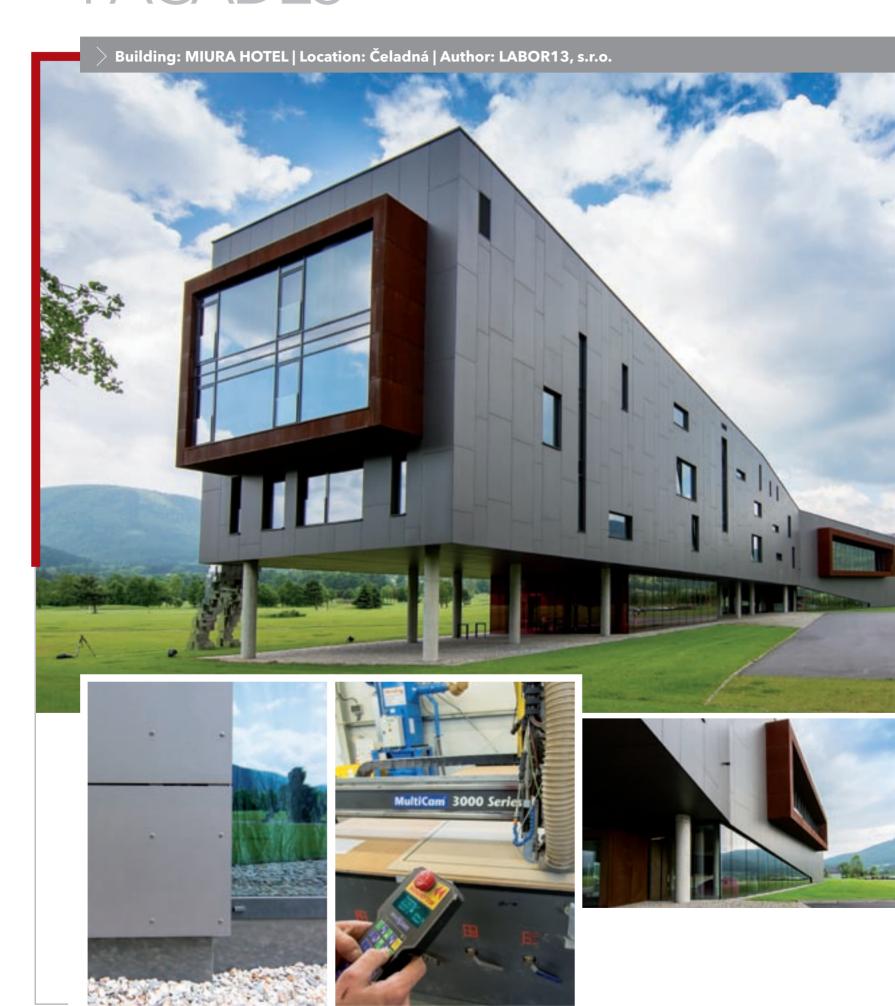

# METAL CLADDING FACADES

Building: University of Veterinary and Pharmaceutical Sciences Brno | Location: Brno | Author: PROJECT building s.r.o.

Durability, strength, high quality surface and variability pave the way for metal cladding facades to many unique building parts. Variable combinations of shapes and colors can create a feeling of dynamism, uniqueness and success with any building. Manufacturing perfection is key to a great look.