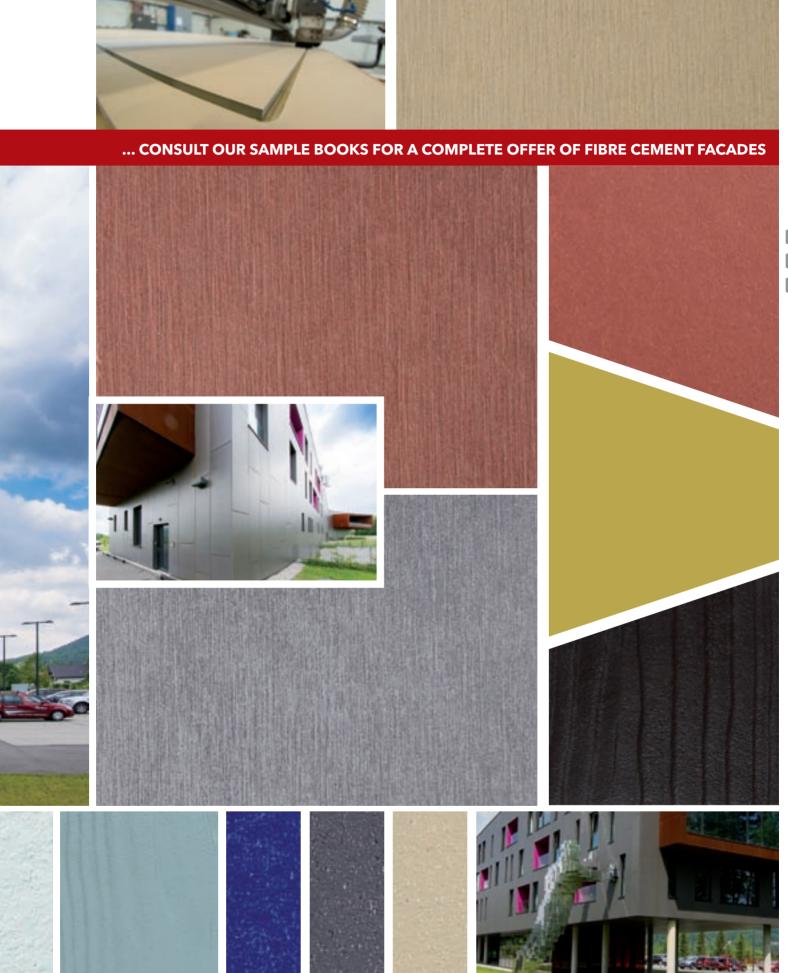

### FIBRE CEMENT FACADES

Delicate and representative look of fibre cement boards makes any building look unique. Perfect finishing at a diamond fitted milling machine secures top quality of every detail. Fibre cement boards offer an absolutely unique color combination for any facade.