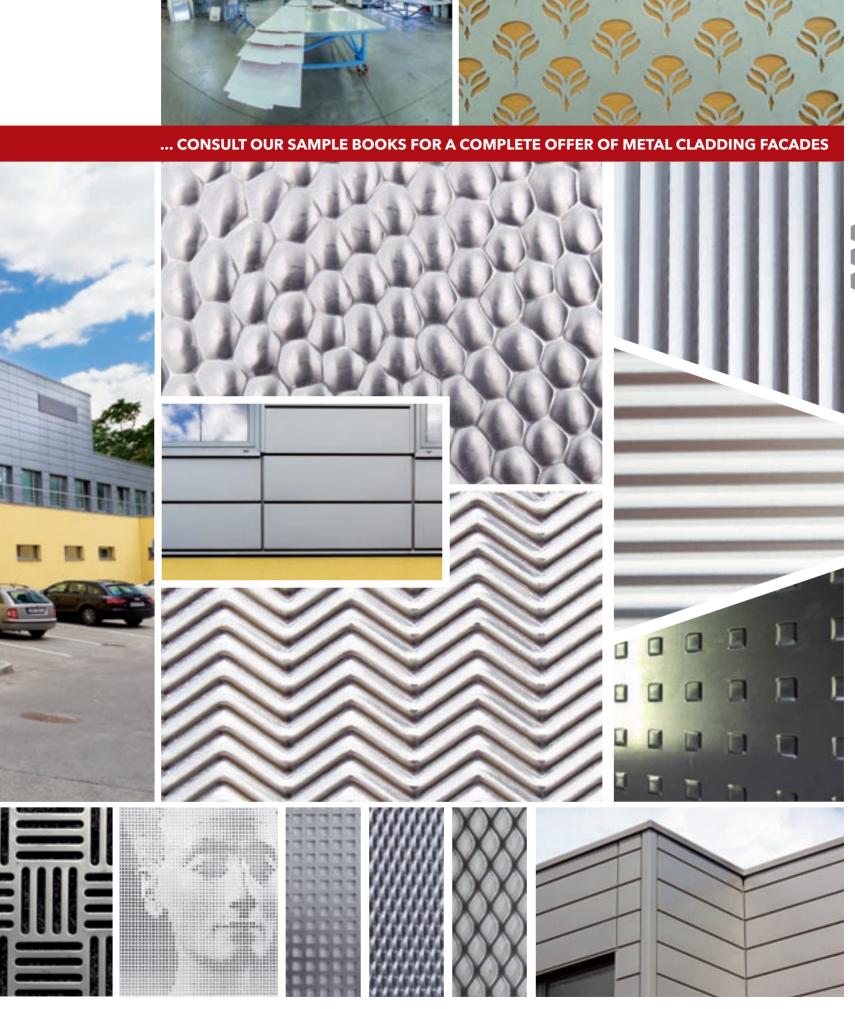

# METAL CLADDING FACADES

Building: University of Veterinary and Pharmaceutical Sciences Brno | Location: Brno | Author: PROJECT building s.r.o.

Durability, strength, high quality surface and variability pave the way for metal cladding facades to many unique building parts. Variable combinations of shapes and colors can create a feeling of dynamism, uniqueness and success with any building. Manufacturing perfection is key to a great look.