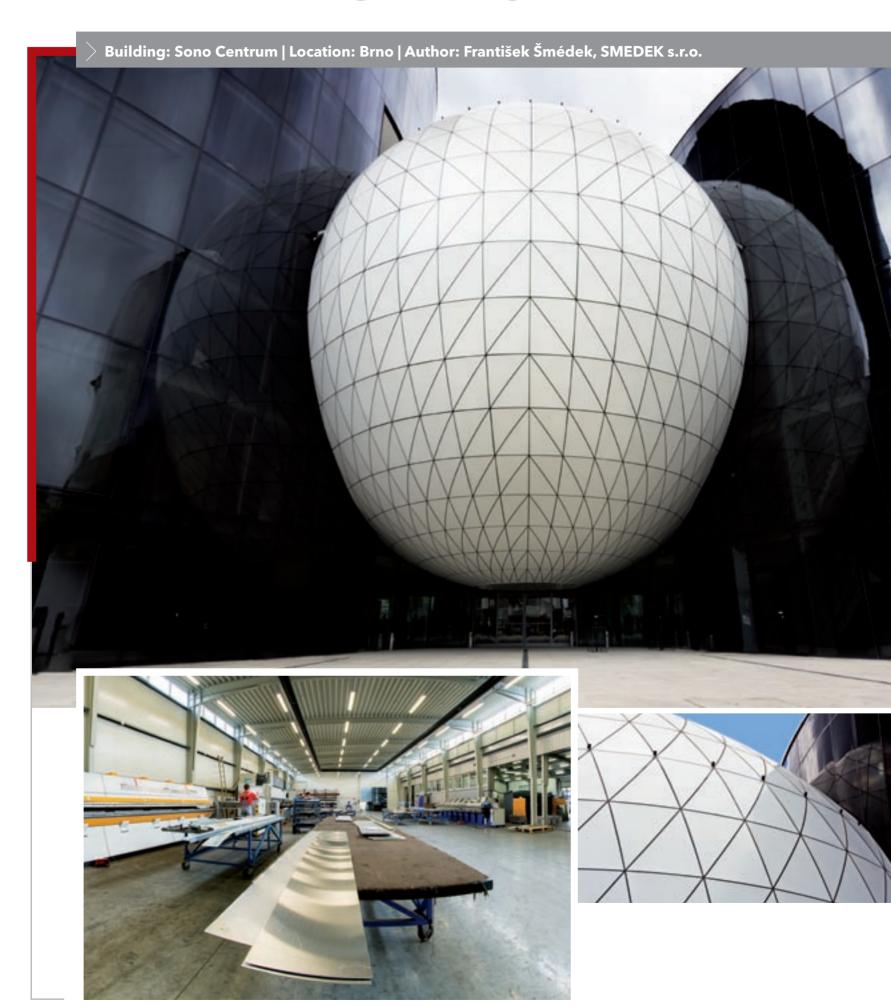

## ALUMINIUM COMPOSITE PANEL FACADES





Aluminium composite panel facades are unique, original and high quality thanks to a combination of maintenance-free aluminum and high quality core of sandwich boards. Aluminium composite panel facades offer a great variety of designs and shapes for any facade and provide for an endlessly modern look.

# METAL CLADDING FACADES

Building: University of Veterinary and Pharmaceutical Sciences Brno | Location: Brno | Author: PROJECT building s.r.o.



Durability, strength, high quality surface and variability pave the way for metal cladding facades to many unique building parts. Variable combinations of shapes and colors can create a feeling of dynamism, uniqueness and success with any building. Manufacturing perfection is key to a great look.

### FIBRE CEMENT FACADES





Delicate and rep