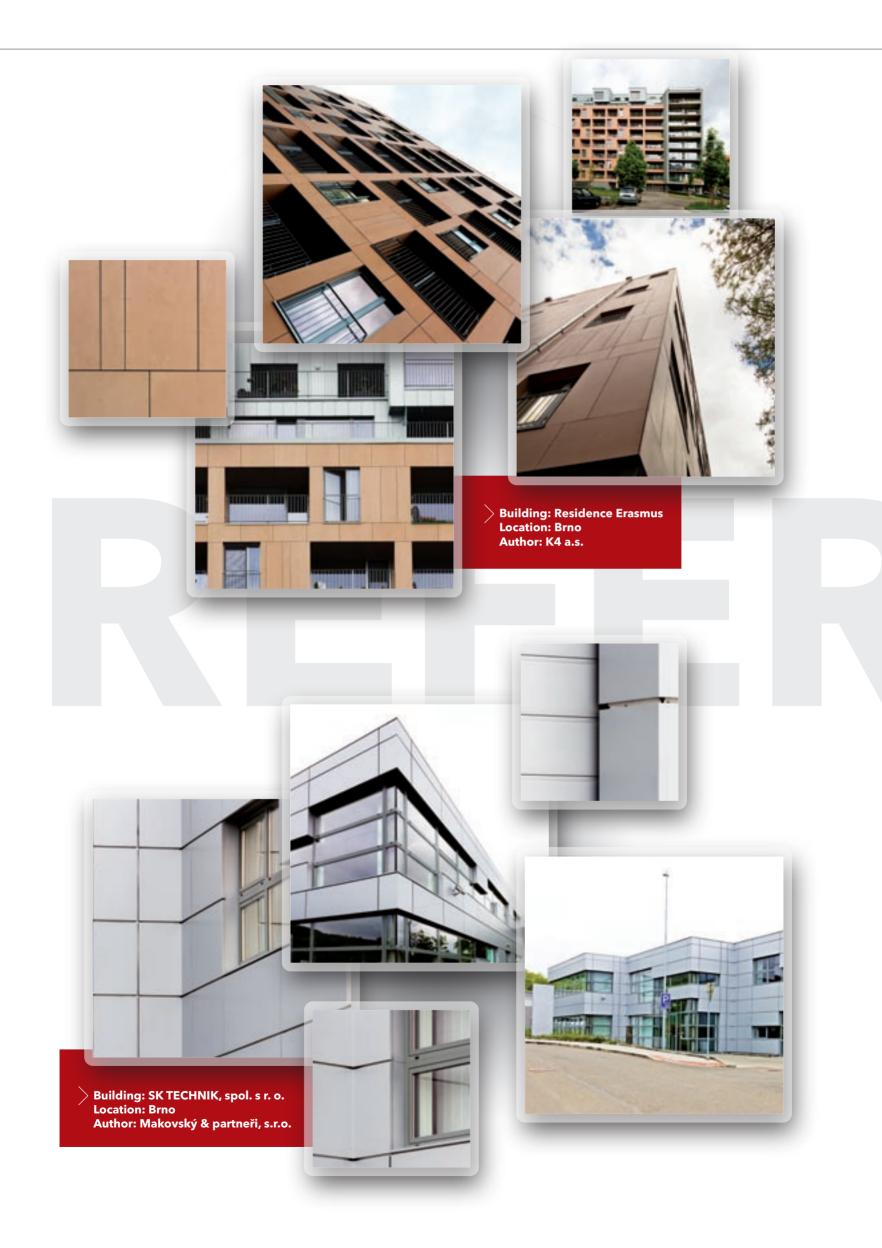

## ALUMINIUM COMPOSITE PANEL FACADES

Aluminium composite panel facades are unique, original and high quality thanks to a combination of maintenance-free aluminum and high quality core of sandwich boards. Aluminium composite panel facades offer a great variety of designs and shapes for any facade and provide for an endlessly modern look.