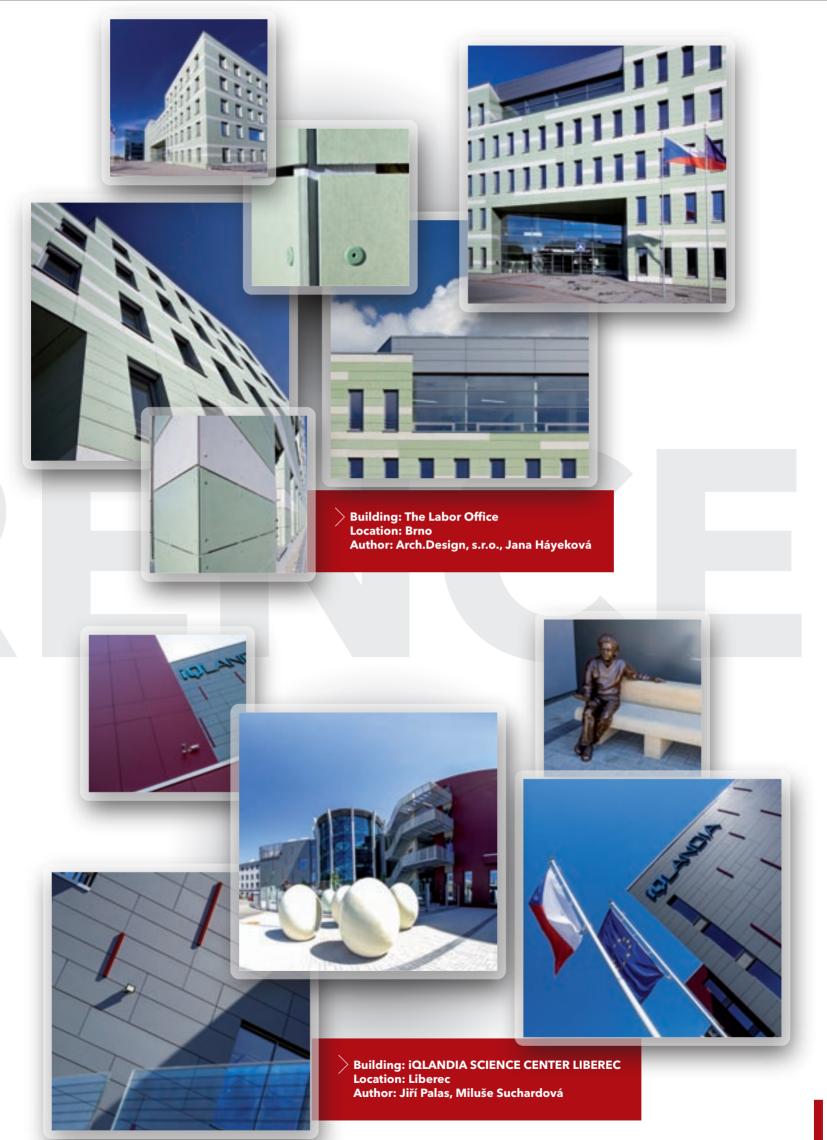

# METAL CLADDING FACADES

Building: University of Veterinary and Pharmaceutical Sciences Brno | Location: Brno | Author: PROJECT building s.r.o.

Durability, strength, high quality surface and variability pave the way for metal cladding facades to many unique building parts. Variable combinations of shapes and colors can create a feeling of dynamism, uniqueness and success with any building. Manufacturing perfection is key to a great look.